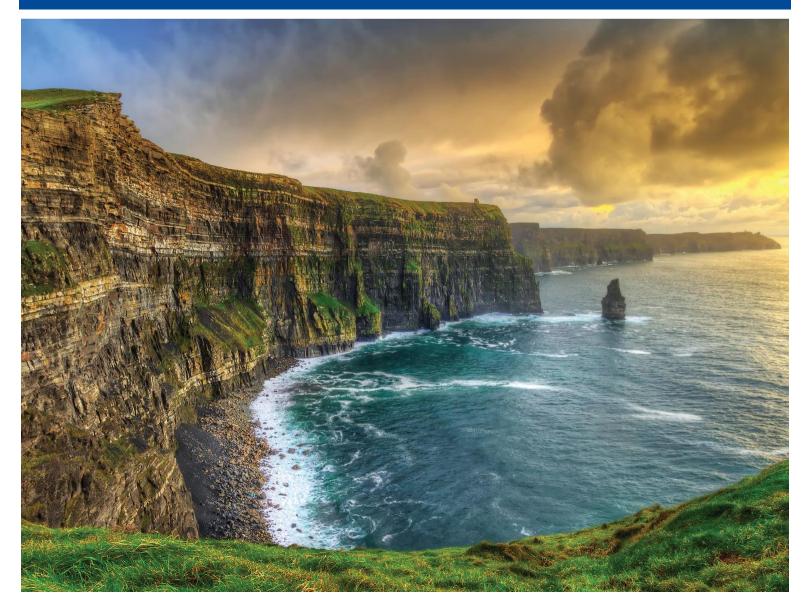

**Day 7: Tuesday, April 4, 2023 Killarney - Cliffs of Moher - Limerick** Today brings you to the dramatic, 700-foot-high Cliffs of Moher for cinematic views of the mighty Atlantic. Continue to Limerick, where a panoramic city tour showcases King John's Castle and the Treaty Stone. Delve into the fascinating history of the "city of the violated treaty." (*B*)