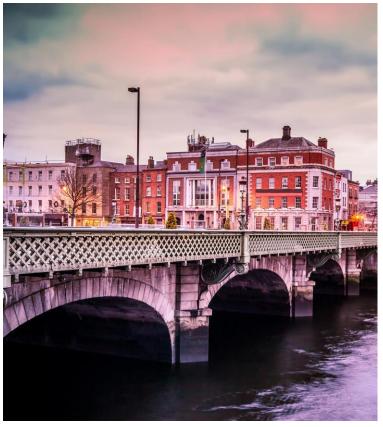

**Day 2: Thursday, March 30, 2023 Dublin, Ireland - Tour Begins** Get a taste of old Dublin. Tonight, you and your fellow travelers revel in a traditional Irish evening, including regional cuisine. (*D*)

Day 3: Friday, March 31, 2023 Dublin Today, it's your choice! Choose to ride with a local guide to see St. Patrick's Cathedral, O'Connell Street, the General Post Office, and the historic Phoenix Park -OR- choose a walking tour of the city's historic center, exploring St. Stephen's Green, Grafton Street, and the River Liffey. Either way, what follows is an afternoon to discover Dublin's charms on your own. (*B*)